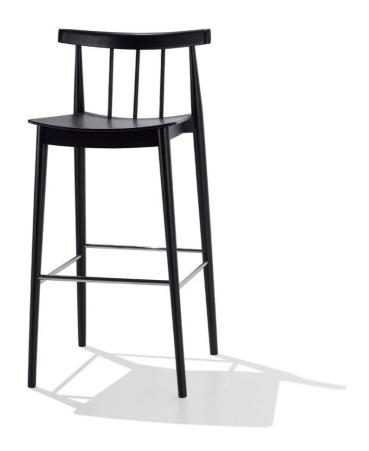

### Smile Bar Stool

Designer: Lievore Altherr Molina

Manufacturer: Andreu World

£680.83

#### **DESCRIPTION**

Smile Bar Stool by Lievore, Alther, Molina for Andreu World.

Romantic, somewhere between the Orient and the Occident, Smile is a memory-lane range that smiles at us from an imaginary space in between the classic references. Made in wood, the Smile collection is characterised by its visual lightness and structural sturdiness. Suitable for both contract and home use.