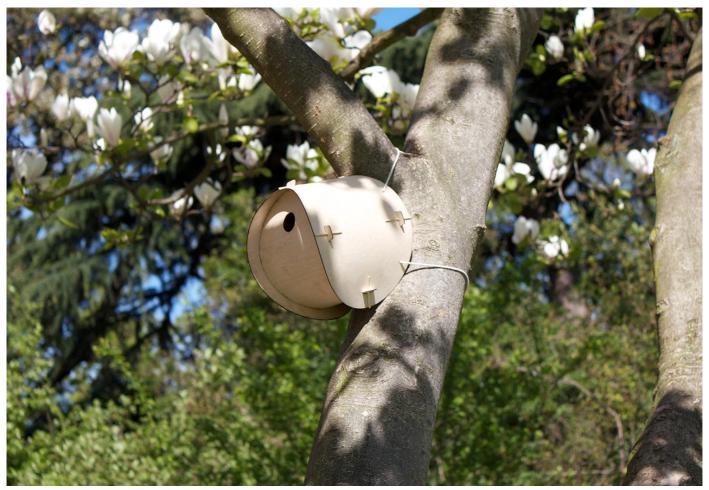

#### Flat Pack Bird House by SmithMatthias

A simple easy-to-assemble flat-pack birdhouse from SmithMatthias made with two laser cut 1.5mm thick plywood parts. Add your personal touch by adding colours and other items to the birdhouse.

Designed in 2011, the house was inspired by the tennis ball design. The two laser cut pieces curve around each other to form this adorable birdhouse ideal for birds to lay eggs and raise their young ones in a sheltered environment.

The hole is 28mm wide making it perfect for birds such as the Blue Tits, Great Tits, Coal Tits, Tree Sparrows and Pied Flycatchers, keeping larger birds at bay.

The flatpack packaging allows the birdhouse to fit through a standard letterbox.

#### **DIMENSIONS**

Made with two 1.5mm thick plywood part

Hole diameter: 2.8cm