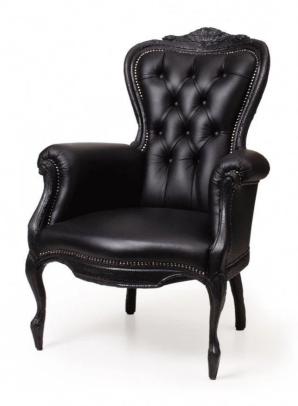

#### Smoke Armchair by Maarten Baas for Moooi.

Dramatic armchair part of the Smoke collection designed in 2002. The Smoke family also includes a dining chair, a dining armchair and a chandelier.

The wooden frame of these pieces is charred before being coated with epoxy. The beauty and character of burned wood provide a rather sensational look to these very unique pieces of furniture.

Given the manufacturing process, each armchair is unique.

## MATERIALS

Burnt wood finished with epoxy resin, fire retardant foam and leather upholstery.