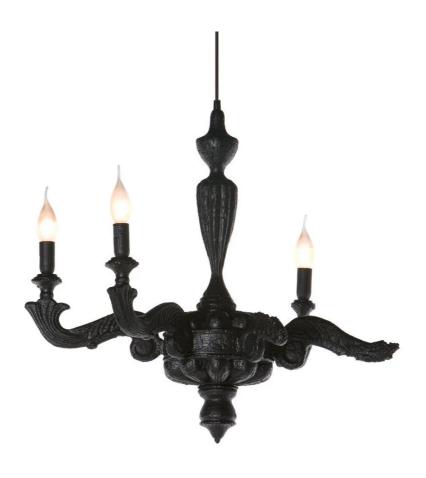

### **Smoke Chandelier**

Designer: Maarten Baas

Manufacturer: Moooi

£1,295

#### **DESCRIPTION**

Smoke Chandelier by Maarten Baas for Moooi.

Traditional yet dramatic three arms black chandelier designed in 2002.

Lamp holder: 3 x E14

Light source: 40W MAX type B, light source not included

#### **MATERIALS**

Each piece is charred before being coated with epoxy.

The beauty and character of burned wood provide a rather sensational look to these very unique pieces of furniture. Given the manufacturing process, each light is unique.