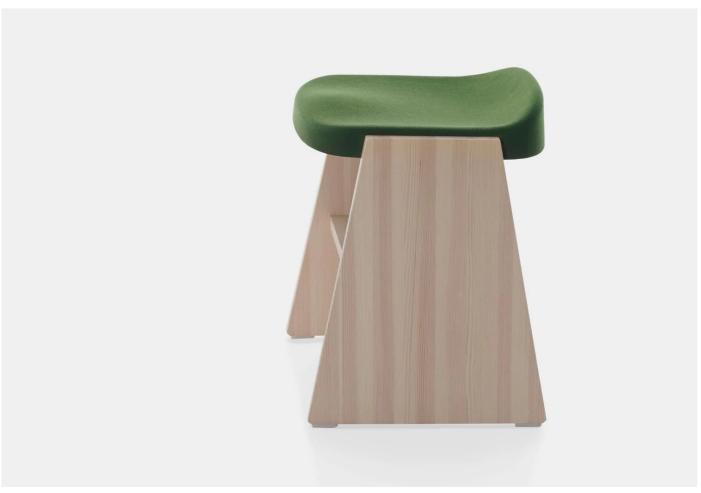

#### **DESCRIPTION**

Fronda Soft stool by Sam Hecht + Kim Colin for Mattiazzi.

The Fronda Soft stool is a new edition, adding a tactile warmth to the Fronda family.

"Fronda has a unique character in its appearance, but it's actually informed by how it can be used. Not just how we sit, but why we sit has changed, and for how long." - Kim Colin.

The Fronda Soft stool utilises the same design but adds an upholstered seat making it suitable for various home, work or play uses.

Featuring a pine frame, the Frama Soft can be upholstered in a selection of four Kvadrat fabrics. The knitted fabric has a level fo stretchiness that defines the ergonomic curves, characteristic of the Fronda stool.