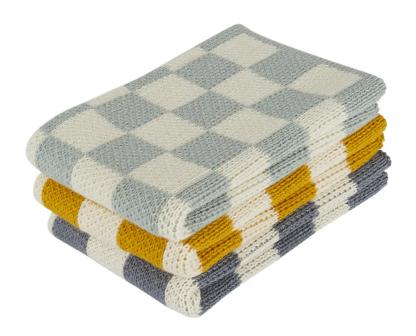

#### Aqua Check Dishcloth by Sophie Home.

This set of timeless checked dishcloths is redolent of a classic American diner. Both retro and contemporary in their aesthetic, they make a practical and stylish addition to your kitchen or bathroom.

#### **MATERIALS**

100% Cotton Knit.

Care: Machine washable at 30°C (tumble drying not recommended).

The set contains three colours:  $\mbox{mid}\ \mbox{blue},\ \mbox{aqua}\ \mbox{and}\ \mbox{citrus}.$ 