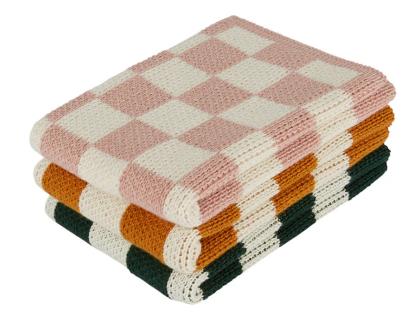

# Pink Check Dishcloth

Manufacturer:Sophie Home

#### Pink Check Dishcloth by Sophie Home.

Elevate your kitchen or bathroom with this set of timeless checked dishcloths reminiscent of a classic American diner. They are highly practical, odour-resistant, eco-friendly (no microplastics), compostable when no longer needed and can be washed with regular laundry.

## MATERIALS

100% Cotton Knit.

Care: Machine washable at 30°C (tumble drying not recommended).

The set contains three colours: blush pink, ginger, forest green.