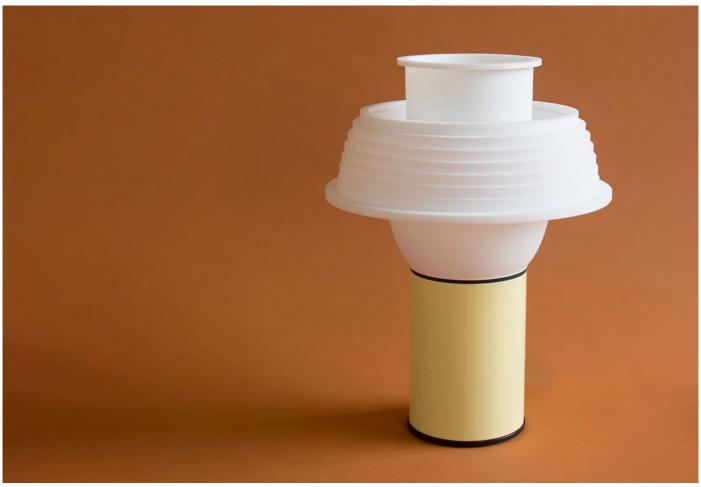

#### TL2 Table Lamp by George Sowden for SOWDEN.

The TL2 Table Lamp from George Sowden is a vibrant and playful addition to any room, instantly infusing personality and a cheerful atmosphere to its surroundings.

The innovative silicone shades, a signature feature of the SHADES collection, diffuse light while retaining their aesthetic appeal over time. The soft, non-toxic, and easy-to-clean silicone material offers a comfortable and inviting expression, even when turned off, thanks to its unique graphic proportions and eye-catching colour combination.