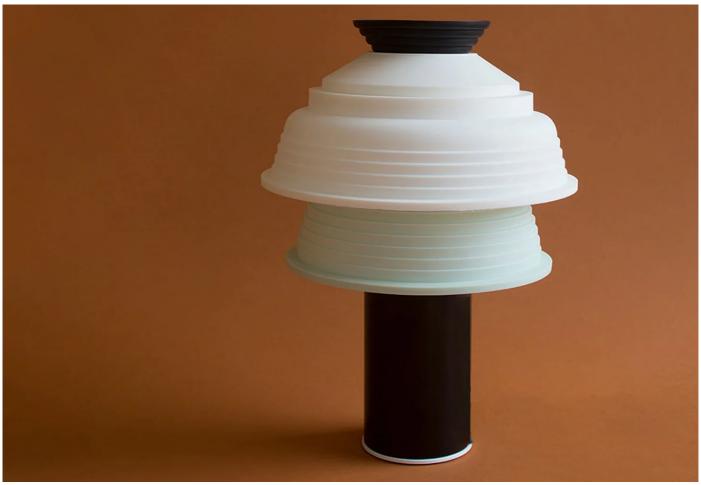

### **DESCRIPTION**

TL4 Table Lamp by George Sowden for SOWDEN.

The TL4 Table Lamp from George Sowden is a vibrant and playful addition to any room, instantly infusing personality and a cheerful atmosphere to its surroundings.

The innovative silicone shades, a signature feature of the SHADES collection, diffuse light while retaining their aesthetic appeal over time. The soft, non-toxic, and easy-to-clean silicone material offers a comfortable and inviting expression, even when turned off, thanks to its unique graphic proportions and eye-catching colour combination.