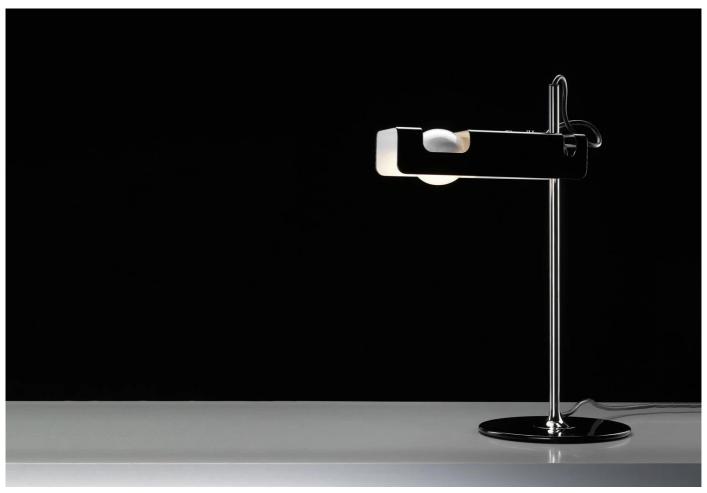

## **DESCRIPTION**

Spider 291 Table Lamp by Joe Colombo for Oluce.

The Spider 291 designed by Joe Colombo is a table lamp with a stove-enamelled sheet metal reflector purposely designed to take a special horizontal spot light bulb. A plastic joint allows the reflector to tilt. It gives direct light, has a lacquered metal base, chromium-plated stem, and an adjustable reflector in lacquered aluminium. Available in black or white.

## **DIMENSIONS**

18dia x 40cmh

**MATERIALS** 

Lacquered metal base, chromium-plated stem, and an adjustable reflector in lacquered aluminium. Available in black or mustard yellow.

Bulb: 1 x G9 max 48W (included)