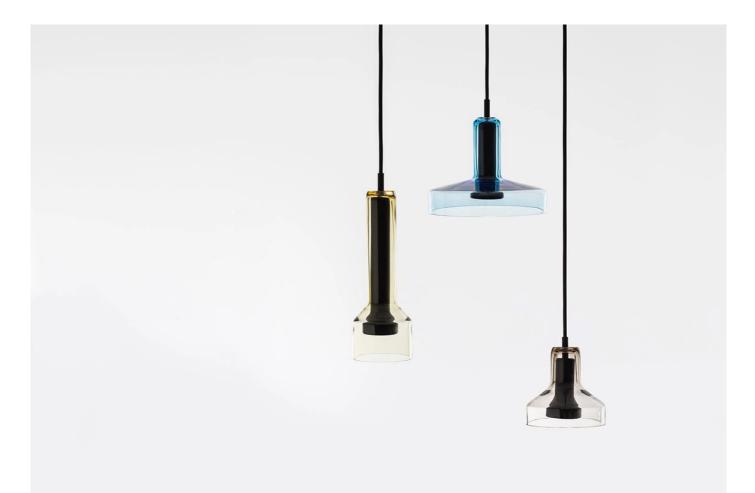

#### Stablight Pendant Light by Arik Levy for Artemide.

The Stab pendant light comes in three different shapes, each available in a choice of three colours. The glass is blown and shaped by hand in a traditional bohemian method that uses hardwood blocks as moulds. The surface is then polished to a high gloss, giving the glass an added clarity.

The Stab pendant can be hung individually or grouped together as a light installation.

## DIMENSIONS

Stab A pendant: 13.5dia x 13cmh Cable drop: 213cm

Stab B pendant: 10dia x 27cmh Cable drop: 227cm Stab C: 21dia x 17cmh Cable drop: 217cm

# MATERIALS

Glass and aluminium.

Available in the colours clear green/amber, clear blue, and clear brown.

Bulb: 1 x IP 20, LED Dimmable 6.8W, 36° PAR (GU10).