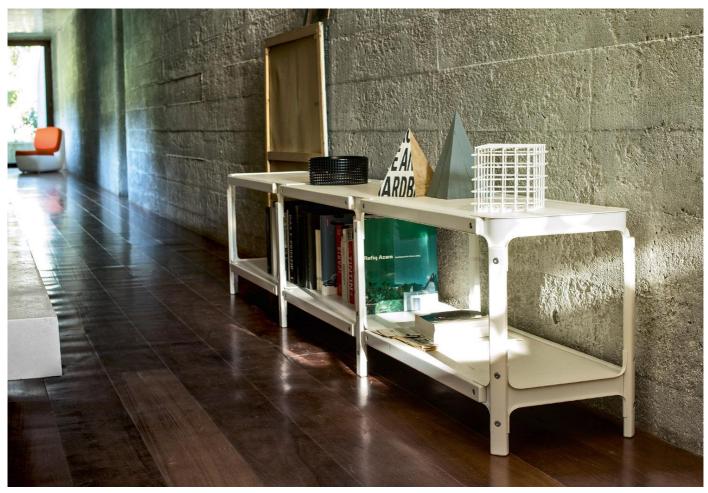

# twentytwentyone

Steelwood Shelving

Designer: Ronan and Erwan Bouroullec

Manufacturer: Magis

£720.83

### **DESCRIPTION**

Steelwood Shelving by Ronan + Erwan Bouroullec for Magis.

As the name suggests, Steelwood combines solid beech with steel. With every joint and component clearly visible, Steelwood brings an industrial essence to any given space. The modular design allows for a variety of configurations. Build up a combination of units to create a contemporary library wall or useful shelving in an office environment.

## **DIMENSIONS**

2 shelf module 92w x 40d x 54cmh

3 shelf module 92w x 40d x 93cmh

4 shelf module 92w x 40d x 132cmh

#### **MATERIALS**

Solid beech frame (uprights and crosspieces) available in a natural or powder-coated finish; powder-coated steel joints and painted MDF shelves.