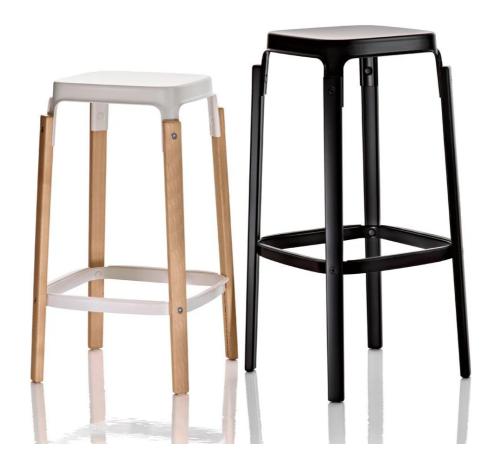

## **DESCRIPTION**

Steelwood Stool by Ronan + Erwan Bouroullec for Magis.

As the name suggests, Steelwood combines solid wood with steel. With every joint and component clearly visible, Steelwood brings an industrial essence to any given space.

Steel seat and footrest available in powder coated white, red, black, grey, or anthracite grey finish. Solid beech legs in a natural finish, or painted white, red, black, grey, or anthracite grey finish. Oak legs in dark or natural finish. American walnut legs are available in natural finish. See product images for colours.

#### **MATERIALS**

Legs in solid beech (natural or painted), solid American walnut (natural) or solid oak (natural). Seat and foot-rest in steel sheet painted in polyester powder. Felt glider included