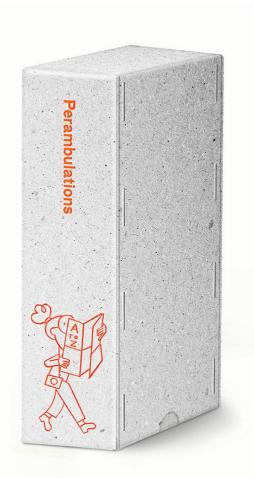

### Perambulations Box Set

Designer: Stefi Orazi

Manufacturer: Stefi Orazi Studio

£39.50

#### **DESCRIPTION**

Perambulations Box Set by Stefi Orazi Studio.

Perambulations is a charming series of guided walks created by North London based designer, Stefi
Orazi. The collection includes 10 trails celebrating iconic modernist architecture across neighbourhoods in London
and beyond. The handy folded guides feature a map, playful illustrations and informative text about the modernist
buildings along each route.

#### **MATERIALS**

Printed Risograph or litho printed in 2 colours with plant-based inks. Comes with a collectors' box.