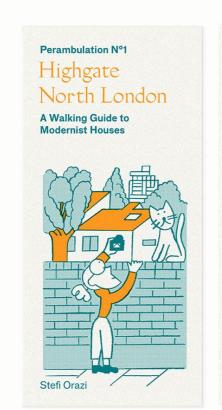

#### **DESCRIPTION**

Perambulations Box Set by Stefi Orazi Studio.

Perambulations is a charming series of guided walks created by North London based designer, Stefi
Orazi. The collection includes 10 trails celebrating iconic modernist architecture across neighbourhoods in London
and beyond. The handy folded guides feature a map, playful illustrations and informative text about the modernist
buildings along each route.

#### **DIMENSIONS**

Each guide measures 256 x 120 mm (folded), 256 x 360 mm (flat).

#### **MATERIALS**

Printed Risograph or litho printed in 2 colours with plant-based inks. Comes with a collectors' box.