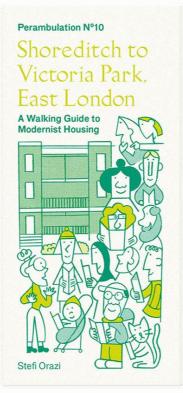

#### **DESCRIPTION**

Perambulations Box Set by Stefi Orazi Studio.

Perambulations is a charming series of guided walks created by North London based designer, Stefi
Orazi. The collection includes 10 trails celebrating iconic modernist architecture across neighbourhoods in London
and beyond. The handy folded guides feature a map, playful illustrations and informative text about the modernist
buildings along each route.

#### **DIMENSIONS**

Each guide measures 256 x 120 mm (folded), 256 x 360 mm (flat).

#### **MATERIALS**

Printed Risograph or litho printed in 2 colours with plant-based inks. Comes with a collectors' box.