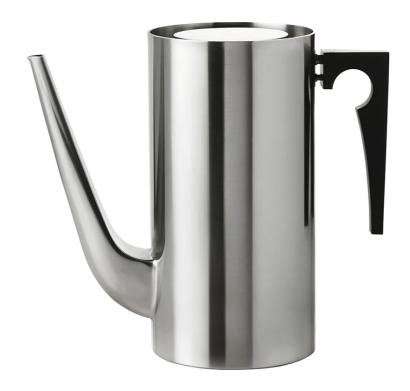

## Arne Jacobsen Coffee Pot, 1967

Designer: Arne Jacobsen

Manufacturer: Stelton

£285

#### **DESCRIPTION**

Coffee Pot by Arne Jacobsen for Stelton.

Discover the timeless elegance of the Arne Jacobsen classic coffee pot, part of the iconic Cylinda-line range. Originally designed in 1967, this minimalist, cylindrical piece quickly became a design icon. Crafted from high-quality stainless steel with a Bakelite handle, the coffee pot holds 1.5 litres and remains a symbol of sophistication today. Experience the perfect blend of form and function with this modern, cutting-edge design.

#### **MATERIALS**

Stainless steel body with Bakelite handle

BPA- and phthalate-free

Available in Steel finish