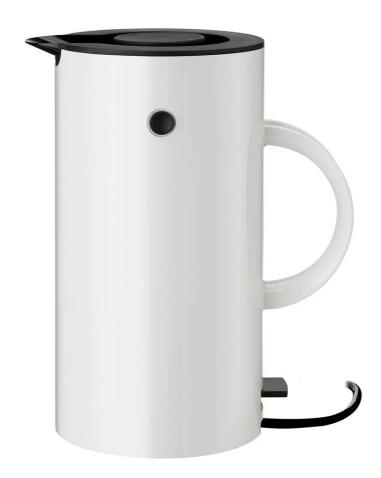

## EM77 Elkedel kettle, 2018

Designer: Erik Magnussen

Manufacturer: Stelton

£105

#### **DESCRIPTION**

EM77 Elkedel electric kettle by Erik Magnussen for Stelton.

The minimalist EM77 electric kettle is part of the iconic Erik Magnussen EM range, featuring the recognisable handle and pouring spout.

The cordless kettle has a dry-boil safety feature that switches off automatically when the water has boiled and removable limescale filter. The base includes an integrated space to store the power cable when not in use.

## **MATERIALS**

Plastic

Available in white or black.