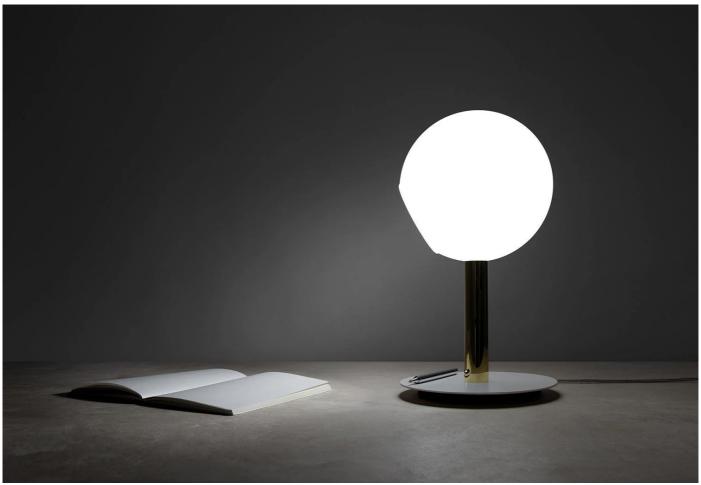

#### Stem table lamp by Minimalux.

The Stem light has spherical hand-blown opal glass diffuser held on a columnar base in either brass or chrome, with a powder-coated flat circular base.

A circular opening in the shade allows for light to be directed as wished.

## **MATERIALS**

A hand blown opal glass globe, supported by a length of solid brass or chrome tube with a white powder coated steel base.

Supplied with 2m transparent cable with inline on/off switch.

Light source: E14 220-240V