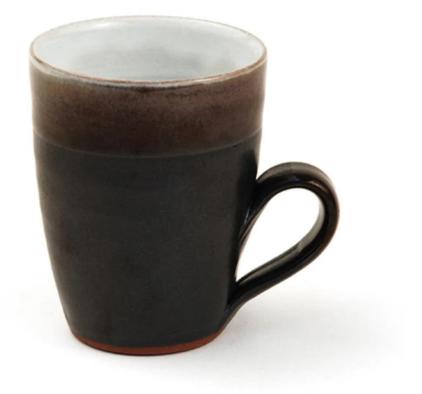

## Shanagarry Handled Beaker

Manufacturer:Stephen Pearce

£19.50

#### Shanagarry Handled Beaker by Stephen Pearce.

The 'Classic' collection was conceived by Stephen Pearce in 1975 when he established his pottery in Shanagarry, Ireland. The range continues to be completely handmade using locally sourced clay. The earthenware is part-glazed white, leaving the slightly textured terracotta coloured clay in contrast. The Classic range offers timeless designs that express traditional craftsmanship and materials.

The beaker is ideal for serving hot or cold drinks with its slender handle. The tactile earthenware design will suit any modern home.