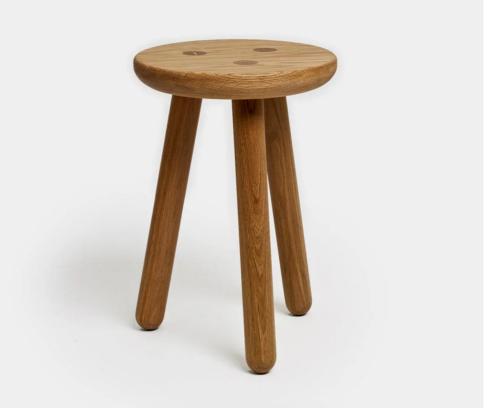

#### Stool One by Another Country.

Stool One is a classically versatile object; it can be employed as primary or secondary seating, as an occasional, bedside or sofa table - it's always useful to have one around.

Made from solid European oak or black lacquered ash. On the oak version, the three turned legs are attached to the seat using a peg system, which is visible on the seat and provides the stool with a craft-inspired detail. The lacquered ash version has a peg-less, screw leg system.