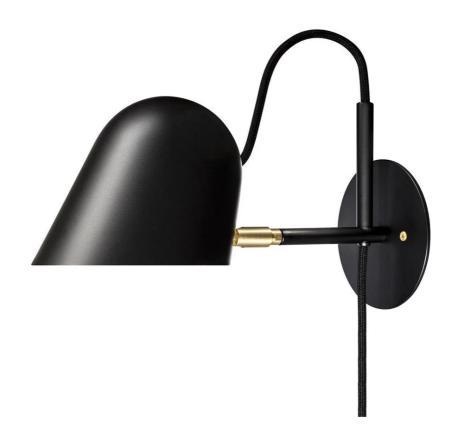

#### Streck wall light by Joel Karlsson for Orsjo.

Designed by Joel Karlsson, Streck is a range of wall, table and floor lighting inspired by timeless and purposeful design.

An elegant addition to any living space, the wall lamp features brass detailing with an adjustable shade. The light switch is cleverly designed and concealed inside the shade.

The Streck wall lamp comes with the option of a cord and concealed hard-wired.

## MATERIALS

Made of powder coated metal, the wall light is available in white, pine green, black or warm grey glass shade.

The Streck wall light with cord comes with a 2.5m textile cord.

White and warm grey lamps come with a warm grey cord; Black and pine green lamps come with a black cord.