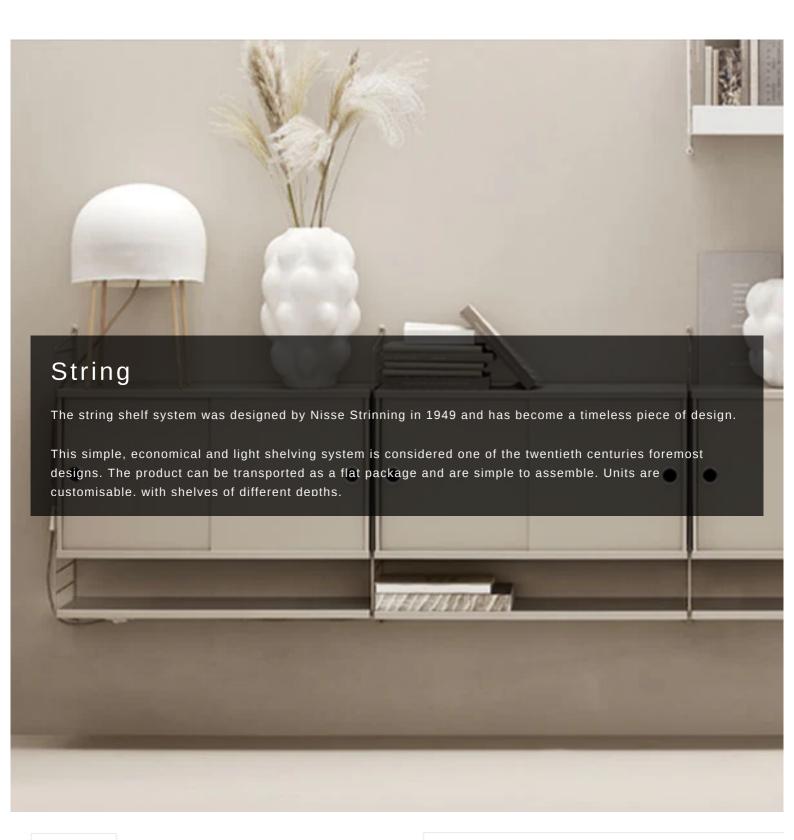

Q

## twentytwentyone



9





SORT V

FILTER



Pira G2 | Floor to Ceiling A From £3,302.50 Pira G2 | Floor to Ceiling B From £4,385

Pira G2 | Wall Mounted A From £2,786.67 Pira G2 | Wall Mounted B From £1,435.83

String System Workspace A From £440 String System Workspace B From £759.17



String System Workspace E From £1,302.50 String System Living Room A From £742.50

String System Living Room C From £1,163.33 String System Living Room D From £1,067.50

String System Living Room E From £1,191.67 String System Living Room F From £1,286.67



String System Living room J From £1,422.50 String System Outdoor From £266.67

String Pocket Shelving From £129.17

String System | Floor Panels From £81.67

String System Shelves From £90.83

String System Wall Panels From £47.50



1 2 3

VIEW ALL

20 21

Sign up to our new