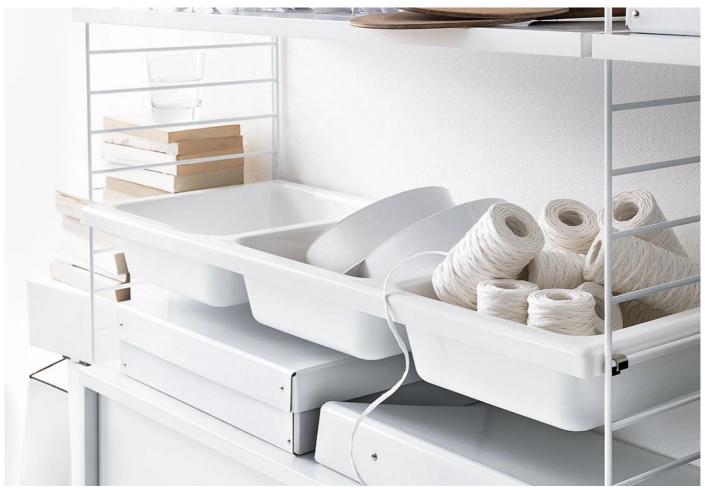

### DESCRIPTION

String System bowl shelf, part of the String System shelving system by Nisse Strinning for String.

The white abs plastic bowl shelf is a convenient hold-all, whether for cutlery or these items that need to remain at hand.

## DIMENSIONS

78w x 30d x 7cmh Supplied in 1/pack

## MATERIALS

ABS plastic with pmma coating, powder coated steel.