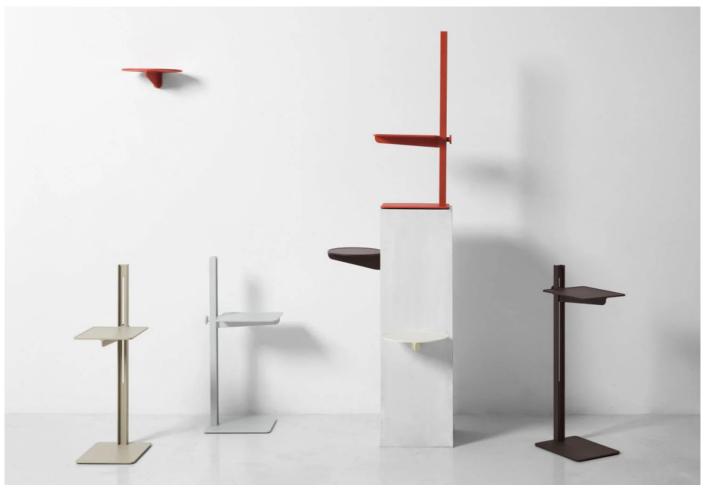

#### Museum Side Table by TAF Architects for String.

The Museum Side Table, crafted from durable aluminium and steel, is a versatile piece that can be adjusted to various heights to suit your needs. Whether used as a bedside table, small coffee table, or a pedestal for decorative objects, this table can adapt to suit any space.

Although the table was originally designed for the Nationalmuseum renovation in Stockholm as part of a modular display system, it makes a great flexible companion for small spaces and modern open plan homes.

The contemporary, adjustable design is available in various coloured finishes to match any decor.