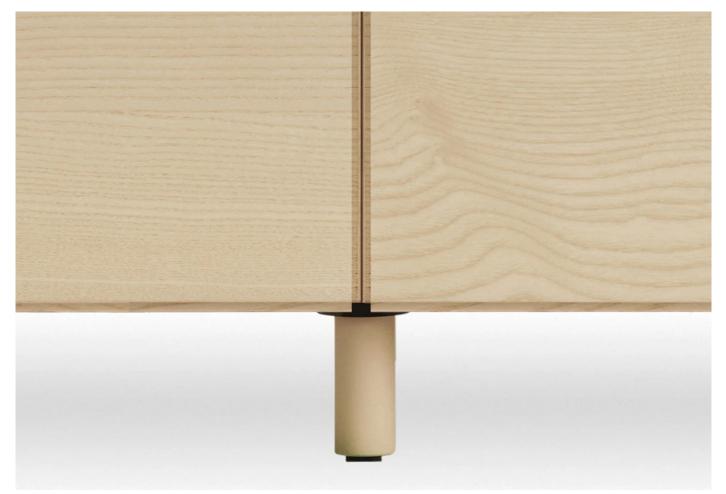

# **Relief Connecting Legs**

#### Relief Connecting Legs by TAF Architects for String.

Relief, a versatile collection crafted by Stockholm-based designers Gabriella Lenke and Mattias Ståhlbom at TAF Studio. Crafted with meticulous attention to detail, Relief boasts simple lines and thoughtful design elements to present a complete storage solution.

The package includes two legs designed for effortless integration with the Relief chest of drawers, allowing for seamless customisation to suit any space and style.

#### DIMENSIONS

2.8w x 6.5cmh.