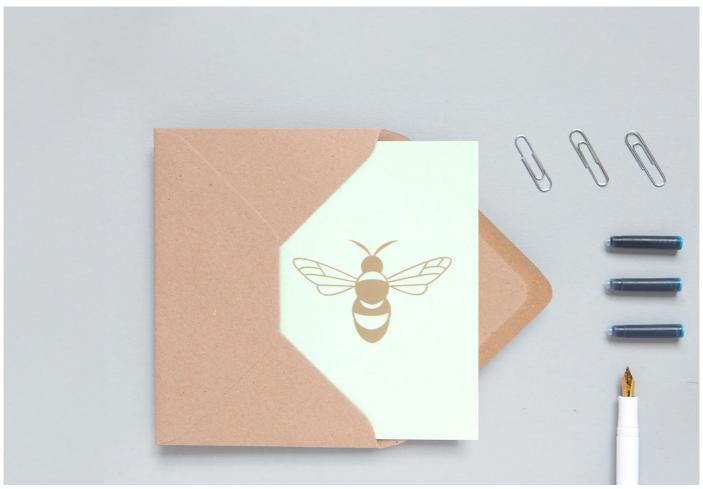

#### Foil Blocked Brass Bee Card by Ola Studio.

The Bee print card features a striking illustration, traditionally hand-printed at Ola Studio's Bristol studio. Designed with simplicity and good design in mind, the card is versatile and suitable for a myriad of occasions; whether you want to convey warm wishes on a special occasion or brighten someone's day, this card is the perfect choice to send to a loved one.

The Ola Studio cards are produced in an environment-friendly manner. The 270gsm paper used for the card is sourced from FSC-certified suppliers and the foil is fully recyclable. Accompanied by a recycled Kraft envelope.