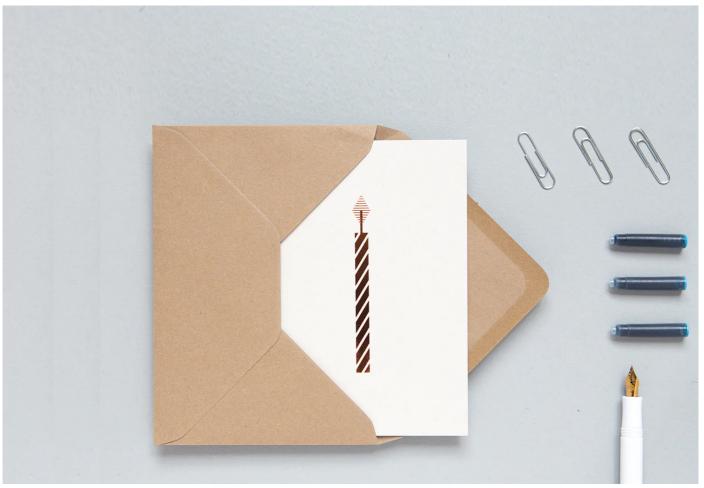

#### Foiled blocked Copper Candle card by Ola Studio.

Part of Ola Studio's Signature collection which celebrates simplicity, design and craftsmanship, the candle print card is printed by hand using traditional methods in their sunny Bristol studio. Suitable for many occasions making it a staple for your bottom drawer.

The materials used in this card are carefully chosen and are kind to the environment. The beautiful card is made using 270gsm FSC-certified paper. The foil is fully recyclable. and each card comes with a recycled Kraft envelope.

## MATERIALS

Printed by hand in the UK Crafted with FSC certified paper Recycled envelope Blank inside