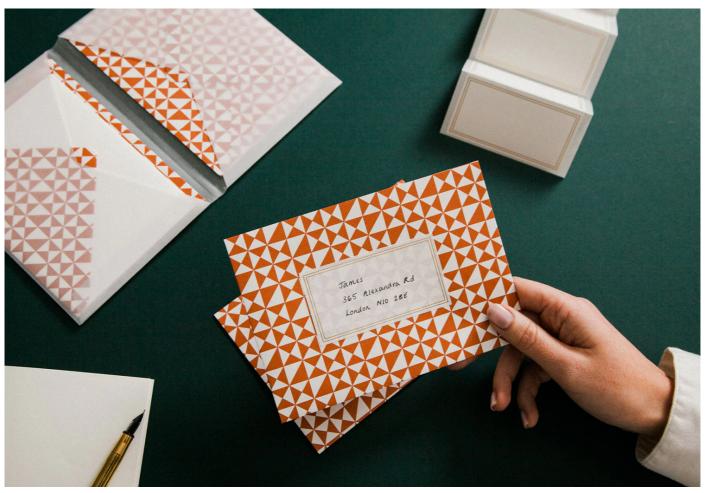

#### Kaffe Writing Set, Red by Ola Studio.

The Ola Studio Kaffe writing set contains everything you need to create the perfect special message or express your gratitude: six envelopes made from their striking patterned papers, 12 sheets of high-quality writing paper, and six address labels with an elegant foiled brass border, all thoughtfully presented in a personalized translucent folder.