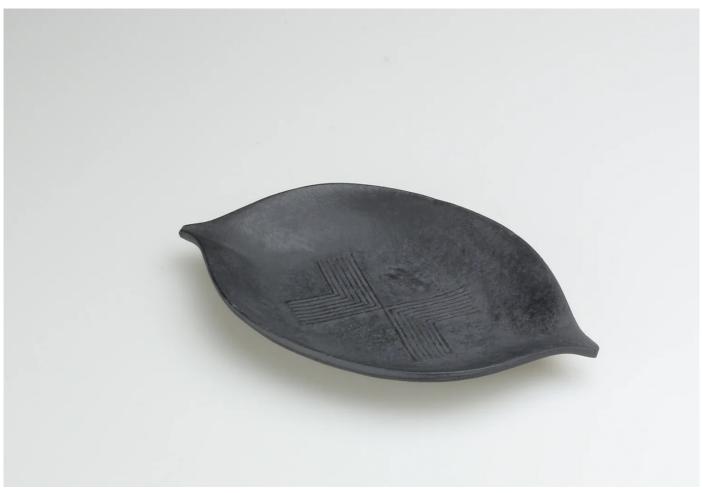

## **Leaf Tray**

Designer: Tadahiro Baba

Manufacturer: Sumitani

£31.67

#### Leaf Tray by Tadahiro Bada for Sumitani.

Discover the Sumitani Leaf Tray, a versatile cast-iron piece from Japan by designer Tadahiro Baba. Ideal for desk organization or displaying jewellery, this sleek black tray embodies modern functionality rooted in traditional Nambu Tekki craftsmanship, originating over 900 years ago in Morioka.

Baba's designs seamlessly blend fluid shaping with a contemporary touch, showcasing expressive character while honouring the essence of materials like iron sand, river clay, charcoal, and lacquer.

#### **DIMENSIONS**

16.5w × 9.8d × H1.4cmh, 285g

#### **MATERIALS**

Made of Cast Iron.