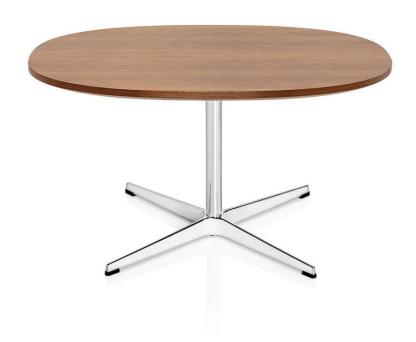

# Supercircular Coffee Table

Designer: Arne Jacobsen

Designer:Piet Hein

Manufacturer: Fritz Hansen

Was £1,499 Now £1,274

## **DESCRIPTION**

Supercircular Coffee Table by Piet Hein + Arne Jacobsen for Fritz Hansen.

Marked by its simple and balanced proportions the mid-century design is a classic; Hein and Jacobsen were two masters of refined functional furniture.

With a laminate or veneer top, the round coffee table is ideal for any interior.

## **MATERIALS**

The tabletop consists of a 22 mm/0,87" laminated chipboard and are available in two finishes: Laminate and walnut veneer.

All the laminated tabletops come with a matt, polished aluminium edge, while the veneer version comes with a veneer edge.

Available with a 4-star base available in a range of finishes: Silver grey (170), Warm Graphite (180), Brown Bronze (390), Black (190) or Satin Polished Aluminium.

Standard laminate colours: White (032), Grey (718), Black (720) Special laminate colours: Brown Ottawa (717), Grey Bromo (724), Grey Efeso (725)