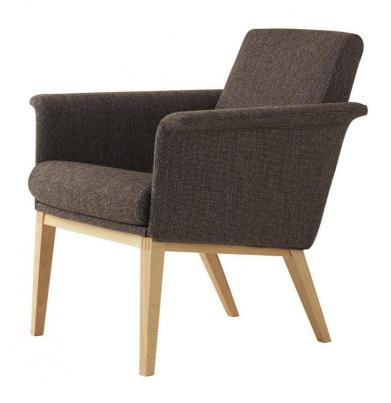

## Lazy armchair, 2003

Designer: Bror Boije

Manufacturer: Swedese

£1,775

#### **DESCRIPTION**

Lazy armchair by Bror Boije for Swedese.

The Lazy family of seating includes a two-seat sofa and armchair characterised by an elegantly turned lip at the armrest.

The armchair can be complemented with the Lazy sofa, perfect to revamp any interior. The functional, yet elegant Lazy chair is the epitome of form follows function.

#### **DIMENSIONS**

71w x 77d x 45/80cmh

#### **MATERIALS**

Frame and legs are solid wood, available in natural lacquered oak, ash or beech. High resilience foam filling with Pascal pocket springs in the seat.

It can be upholstered in a wide range fabrics, leathers or sheepskin from upholstery specialists including Almedahls, Bute, Camira, Gabriel, Gudbrandsdalen, Kirkby Design, Kvadrat, Maharam, Mark Alexander, Romo, Svensson, Vescom and Villa Nova.