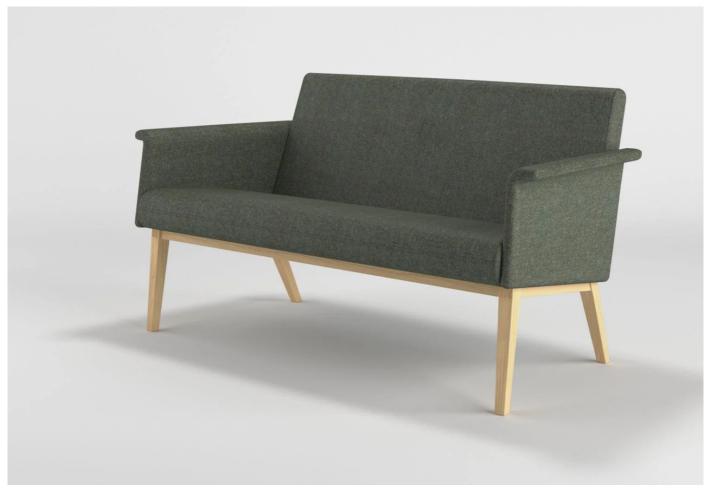

## Lazy sofa, 2003

Designer:Bror Boije

Manufacturer: Swedese

#### Lazy two-seat sofa by Bror Boije for Swedese.

The Lazy family of seating includes a two-seat sofa and armchair characterised by an elegantly turned lip at the armrest.

The sofa can be complemented with the Lazy armchair perfect to revamp any interior.

## MATERIALS

Frame and legs are solid wood, available in natural lacquered ash, oak or beech. High resilience foam filling with Pascal pocket springs in the seat.

It can be upholstered in a wide range fabrics, leathers or sheepskin from upholstery specialists including Almedahls, Bute, Camira, Gabriel, Gudbrandsdalen, Kirkby Design, Kvadrat, Maharam, Mark Alexander, Romo, Svensson, Vescom and Villa Nova.