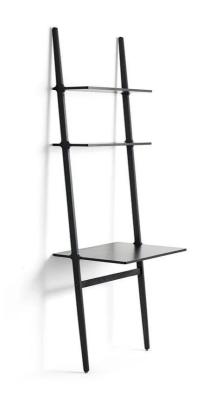

## **DESCRIPTION**

Libri desk by Michael Bihain for Swedese.

Part of the Libri range, the Libri desk is an elegant ladder desk. The desk is a versatile and flexible piece of furniture that can be used alone, leaning against a wall, or combined with other shelves. Extending from the wall, the desk can also be used as a room divider.

#### **DIMENSIONS**

76w x 60d x 227cmh

## **MATERIALS**

Made of ash or oak and available a range of finishes.

Complete with brackets for installation against the wall.