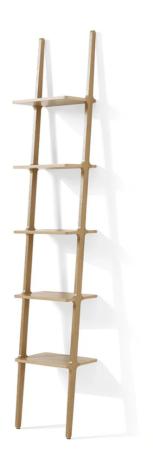

# twentytwentyone

Libri shelves, 2008

Designer: Michael Bihain

Manufacturer: Swedese

£1,043

#### **DESCRIPTION**

Libri shelf by Michael Bihain for Swedese.

The Libri shelf is a versatile and flexible piece of furniture which can be used alone, leaning against a wall, or combined with other shelves, becoming a room divider and freestanding shelving system.