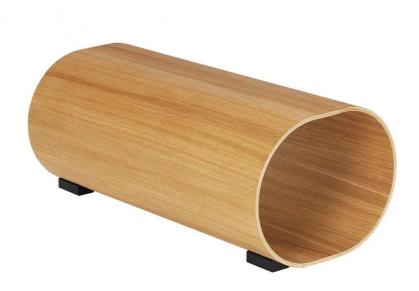

#### Log bench by Naoto Fukasawa for Swedese.

The Log family of seating has a formal simplicity that is both functional and poetic.

Naoto Fukasawa's designs are based on his close observations of our use of objects in our everyday lives. His reinvention of everyday items has made him one of the most influential product designers working today.

## MATERIALS

Made of laminated oak veneer with a natural lacquered finish.

Available in two sizes.