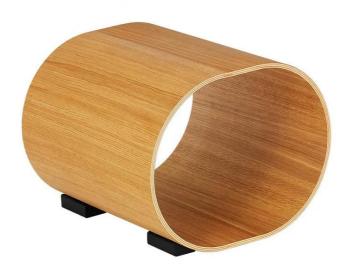

## Log stool

Designer: Naoto Fukasawa

Manufacturer: Swedese

£742

#### **DESCRIPTION**

Log stool by Naoto Fukasawa for Swedese.

The Log family of seating has a formal simplicity that is both functional and poetic.

Naoto Fukasawa's designs are based on his close observations of our use of objects in our everyday lives. His reinventions of everyday items have made him one of the most influential product designers working today.

#### **MATERIALS**

Made of laminated oak veneer with a natural lacquered finish.