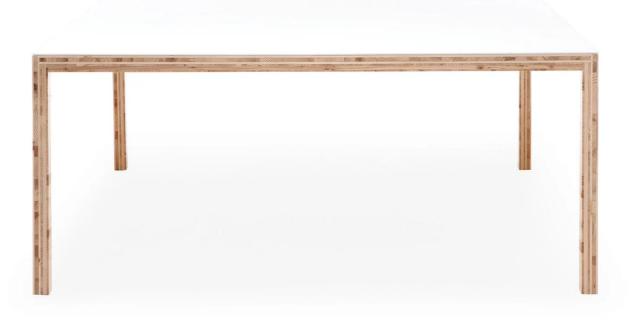

#### Table by Caruso St John for Established + Sons.

Table designed by Caruso St John is a simple and understated wood table ideal for everyday use. The table features a wood base and top surface in either linoleum or Corian. Solid and sturdy, this practical table is well-suited to a range of environments such as meeting spaces or dining rooms.

The side profile of the table features a patterned design of the lumber-board joints. Resembling plywood, lumber board is an engineered timber product, which is strong and durable.