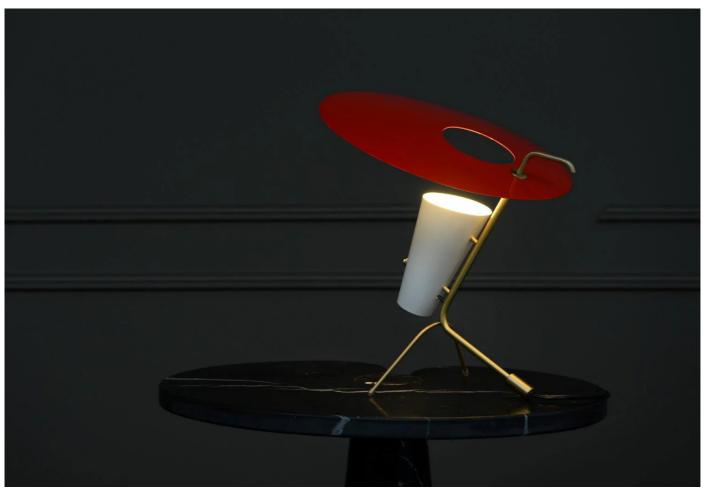

## **DESCRIPTION**

Table Light G24 by Pierre Guariche for Sammode.

Sculptural table light designed in 1953. The Pierre Guariche range of lighting, originally designed by Pierre Guariche in the 1950s, are now relaunched true to the original designs but using the latest technology.

This compact table light can be placed in a wide range of interiors for example in a bookshelf or on a small side table.

The Guariche lights are all made and assembled in France.

## **DIMENSIONS**

30dia x 42cmh Cable length: 250cm

**MATERIALS** 

Reflector: black aluminium, sand aluminium and British green aluminium lampshades come with a chalk interior.

Vermilion red aluminium lampshade comes with a white interior.