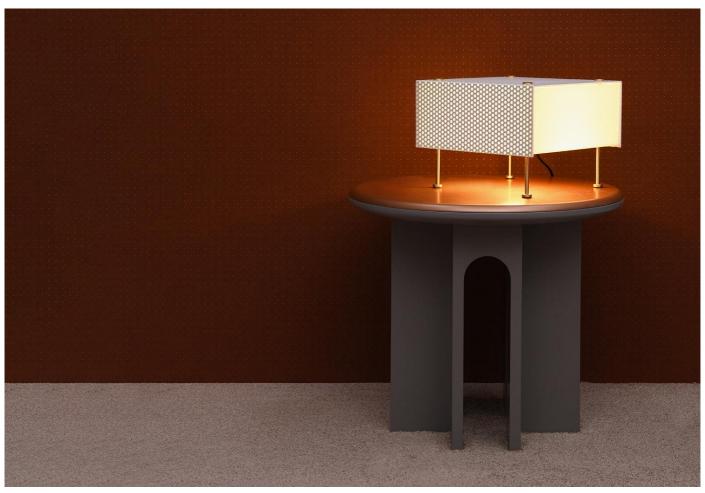

#### Table Light G61 by Pierre Guariche for Sammode.

Iconic table light designed in 1959. The Pierre Guariche range of lighting, originally designed by Pierre Guariche in the 1950s, are now relaunched true to the original designs but using the latest technology.

## **MATERIALS**

The G61 table light is a cube of light with white PMMA top, black sheet metal sides and brushed lacquered brass base.

Bulb (not included):

E27 Power max 11W LED dimmable.

Class II.

IP20.

**Please note:** This is a CE-approved product and should only be used in countries that accept and adhere to this standard. If used in other countries, it will be the sole responsibility, risk and liability of the customer.