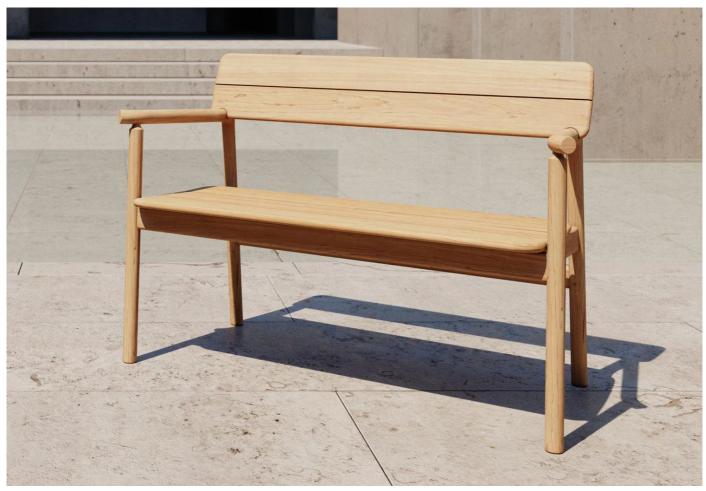

# twentytwentyone

Tanso Bench

Designer: David Irwin

Manufacturer: Case Furniture

£908.33

### **DESCRIPTION**

Tanso bench by David Irwin for Case Furniture.

Elevate your outdoor area with the teak Tanso outdoor dining range designed by David Irwin, inspired by the simplicity of Japanese design.

The Tanso collection is well-crafted and built to last, giving it qualities to survive outdoors. It is weather-resistant and has a design also fit for use inside the home.