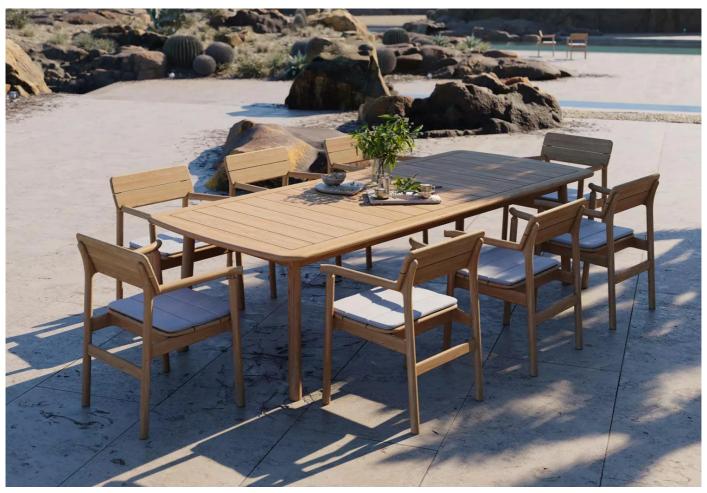

### **DESCRIPTION**

Tanso rectangular table by David Irwin for Case Furniture.

Elevate your outdoor area with the teak Tanso outdoor dining range designed by David Irwin, inspired by the simplicity of Japanese design.

The Tanso collection is well-crafted and built to last, giving it qualities to survive outdoors. It is weather-resistant and has a design also fit for use inside the home.

The rectangular outdoor table is available in a small or large size.

### **DIMENSIONS**

Small: 184.1w x 95d x 73cmh Large: 269.3w x 110d x 73cmh

#### **MATERIALS**

Grade-A teak, weather resistant for outdoor use.

Teak is a durable timber with a high oil and resin content, meaning that it requires little amounts of care to keep looking its best. Over time the teak will start to change colour going from a rich golden colour to silver-grey. This is naturally how the timber ages in sunlight and weathering.