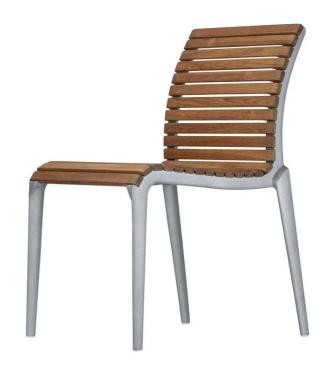

### **DESCRIPTION**

Teak outdoor chair by Alberto Meda for Alias.

Utilising the natural weather resistance of solid teak wood, the Teak outdoor chair is a stackable, lightweight piece of garden furniture. Teak slats are fastened to a weather-resistant die-cast aluminium structure, with a graceful curvature for improved comfort.

The frame is available in a textured stove enamel finish in white.

Stackable to four chairs high.

2-year warranty included.

# MATERIALS

Structure in stove-enamelled die-cast aluminium, in white. Seat and back in raw teak flats.