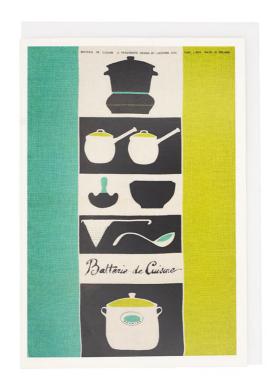

#### **DESCRIPTION**

Batterie de Cuisine Card by Lucienne Day for The Whitworth.

The Batterie de Cuisine Card features the iconic print by Lucienne Day, one of the UK's most acclaimed textile designers of the 20th century. She is widely known for her dynamic and lively prints that have stood the test of time.

Batterie de Cuisine 1961-1962. Screen printed Linen Tea Towel, Lucienne Day. © Robin and Lucienne Day Foundation. Image of a textile held in the Whitworth collection. H 745 W520mm. Photography Michael Pollard. Mini print with border measures. 11 x 14 inches.