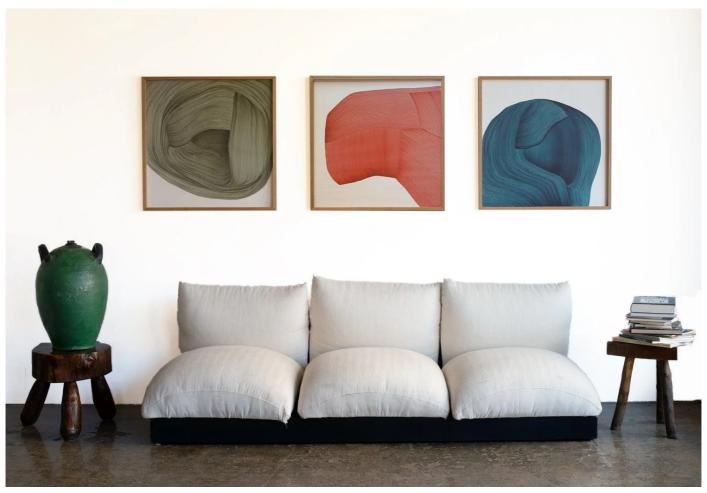

### **DESCRIPTION**

Ronan Bouroullec Print by Ronan Bouroullec for The Wrong Shop.

In this vibrant new series of posters, Ronan Bouroullec further explores his signature interest in vibrant colour and organic forms.

Mateo Kries, Director of the Vitra Design Museum, describes the drawings of the Bouroullec brothers as "tender, often cross-hatched and at times almost naive-seeming pictorial motifs that create their own unique world of forms."

#### **MATERIALS**

Measuring 70cm by 70cm and printed on high gsm paper, each unframed poster presents a different yet complementary form, to be hung together as a set or singly to bring colour to any space.

They are lithography prints on a pergraphica natural smooth 150gsm paper.

Available unframed or framed with either a natural oak, a black stained oak or a matt white painted obeche.