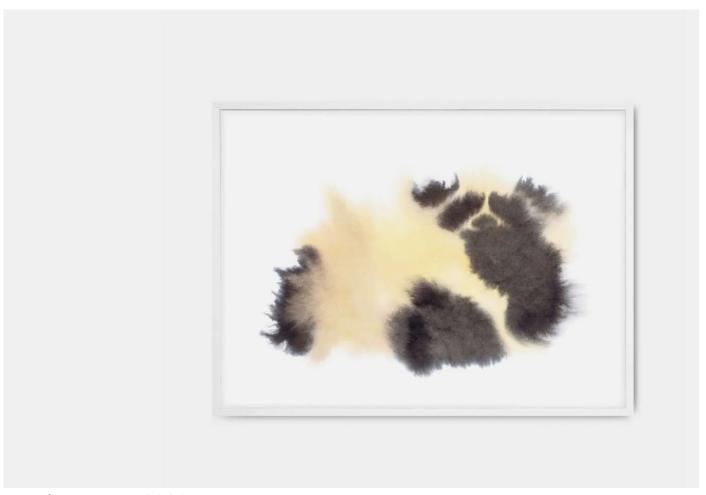

## **DESCRIPTION**

Panda Poster by Rop van Mierlo for The Wrong Shop.

A playful addition to Rop van Mierlo's collection of animal posters, "Panda" utilises the artist's signature wet-on-wet technique.

This charming piece features a playful panda rolled on its back. The skilful use of coloured inks enhances the curiosity in the creature's expression, while the blurred effect brings out the softness of the panda's fur.