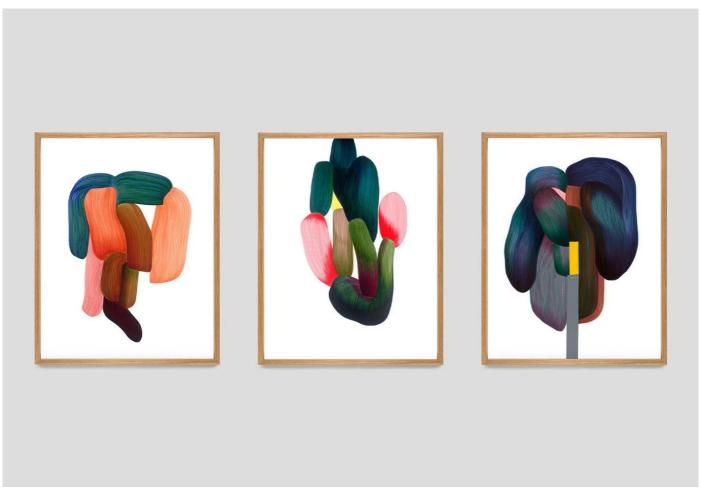

# twentytwentyone

RB Poster, Drawings 14 - 16

Designer:Ronan Bouroullec

Manufacturer: The Wrong Shop

£60

### **DESCRIPTION**

Ronan Bouroullec Poster, Drawings 14 - 16 by Ronan Bouroullec for The Wrong Shop.

In this series of vibrant posters, Ronan Bouroullec continues to explore organic forms through intuitive drawing techniques. Displaying curvaceous linework motifs that elicit feelings of fluidity, the posters are a great addition to any contemporary space.

Please note that the posters are sold individually and are available with or without a frame.

Mateo Kries, Director of the Vitra Design Museum, describes the drawings as "tender, often cross-hatched and at times almost naive-seeming pictorial motifs that create their own unique world of forms."