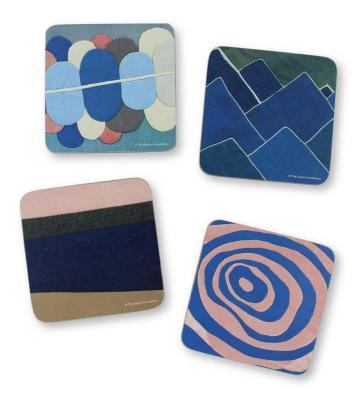

### Ode A La Bievre coaster set by Third Drawer Down.

This striking coaster set features reproductions from Louise Bourgeois's illustrated book *Ode à la Bièvre (2007)* and is made in collaboration with the Easton Foundation.

The beautiful fabric designs make an elegant yet functional addition to any table or a thoughtful gift for art enthusiasts.

Louise Josephine Bourgeois was a renowned French-American artist, known for her print-making, large-scale sculpture and installation art.

Set of four heat resistant cork-board coaster with gift box.