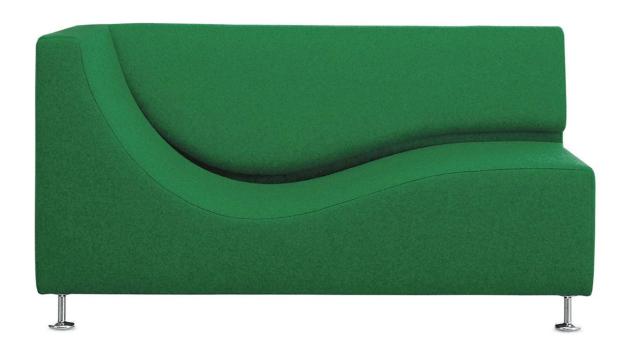

#### **DESCRIPTION**

Three Sofa de Luxe TSA/4 by Jasper Morrison for Cappellini.

Jasper Morrisons Three Sofa de Luxe plays with the concept of form and function. A sculptural statement piece, the sofa flouts the traditional role of a furnishing accent, commonly perceived as simply a seat.

The result is a unique design that is part sofa, part dormeuse, and defined by its powerful sinuous lines.

Designed in 1992, the range, which comprises several sofas and a lounge chair, is formed from poplar plywood, solid fir wood and padded with multi-density polyurethane foam.

Pricing example is for a sofa with a left arm and back rest, as seen on main image which on its own could be used as a chaise. Please view 'More products in the range' below, or enquire for more configurations of this extensive range.