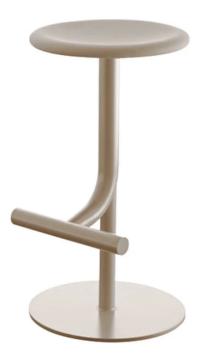

#### Tibu Swivel Height Adjustable Bar Stool by Anderssen + Voll for Magis.

The Tibu Bar Stool has a clean, stylized design. The circular seat is echoed by the base below.

The stool is available in a range of monochrome finishes and is height adjustable, creating the perfect, flexible design suitable for any taste or setting.

#### DIMENSIONS

37dia x 60-77cmh footrest height: 18-35cmh

### MATERIALS

Adjustable in height with gas piston. Frame in steel painted in polyester powder. Seat in poly- urethane.