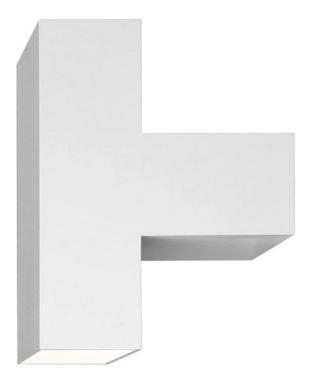

#### Tight Light by Piero Lissoni for Flos.

The Tight Light is a minimal wall light that plays on the contrast and perspective of size. The clean white finish allows this light to adapt to any setting and the extruded aluminium case allows for direct and indirect light to illuminate any space.