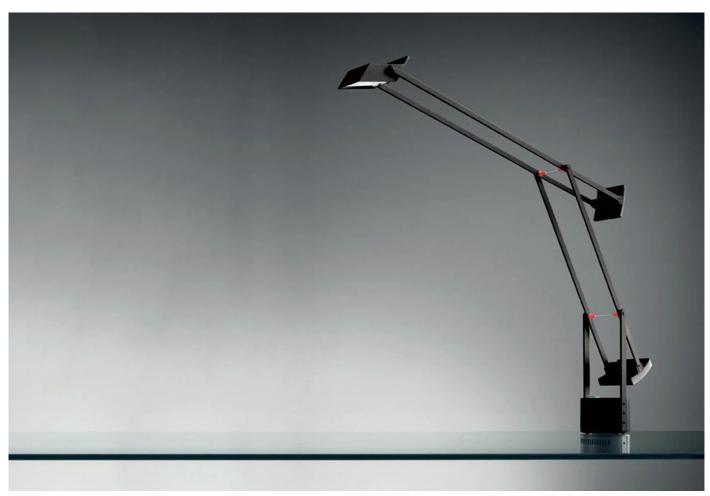

## Tizio LED

Designer: Richard Sapper

Manufacturer: Artemide

£445.83

### **DESCRIPTION**

Tizio LED Table Light by Richard Sapper for Artemide.

Table standing luminaire for adjustable direct task LED lighting. Made from black painted polycarbonate. Adjustable counterbalanced arms and head.

### **DIMENSIONS**

11w x 78/108d x 31.5/119cmh

#### **MATERIALS**

Aluminium and technopolymer.

Bulb (included): 8W, LED 3000K, 468Im, CRI90, dimmable.

IP20.

**Please note:** This is a CE-approved product and should only be used in countries that accept and adhere to this standard. If used in other countries, it will be the sole responsibility, risk and liability of the customer.